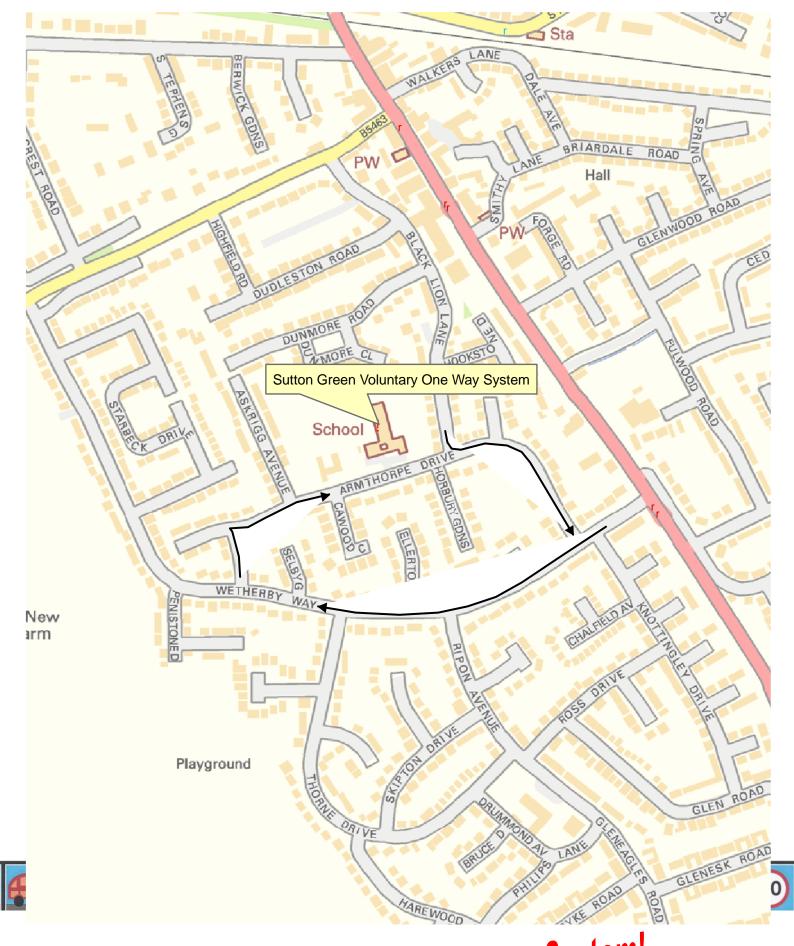

Safety Rules for Voluntary One way System!

Traffic congestion at peak times is a problem at Sutton Green Primary School. To help Parents save time and make the area around the school safer a Voluntary One Way system will be implemented.

The aim of the One Way route is to make dropping pupils off to school a quicker, easier and safer experience.

## To ensure that the One- way system runs smoothly you must...

- ▲ Follow the correct direction of the traffic at peak times.8.30am to 9.15am and 2.45pm to 3.30 pm.
- (Turn over to see the direction traffic will be going).

## Do Not...

It will be in operation from Monday 19th November 2007.

Final note ...