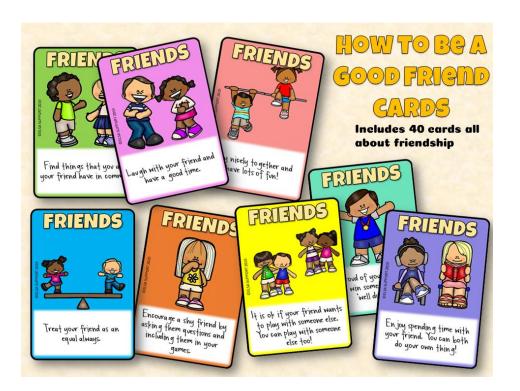

## Thank you for abiding by copyright law.

www.elsa-support.co.uk

Please click the image to take you to this related and relevant resource: